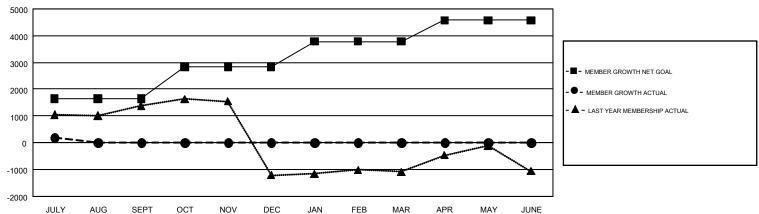

## GMT Constitutional Area 6, Group K

GMT: OPEN

REPORT DOES NOT INCLUDE CLUBS IN UNDISTRICTED AREAS.

| Clubs         |               |             |               | Members               |                           |                         |                                                    |  |
|---------------|---------------|-------------|---------------|-----------------------|---------------------------|-------------------------|----------------------------------------------------|--|
|               | RESULTS FO    | R 2019-2020 |               | RESULTS FOR 2019-2020 |                           |                         |                                                    |  |
| QUARTER       | NEW CLUB GOAL | NEW CLUBS   | DROPPED CLUBS | QUARTER               | MEMBER GROWTH NET<br>GOAL | MEMBER GROWTH<br>ACTUAL | DROPPED<br>MEMBERS ACTUAL<br>(including transfers) |  |
| JULY/AUG/SEPT | 57            | 25          | 3             | JULY/AUG/SEPT         | 1650                      | 948                     | 703                                                |  |
| OCT/NOV/DEC   | 28            | 0           | 0             | OCT/NOV/DEC           | 1180                      | 0                       | 0                                                  |  |
| JAN/FEB/MAR   | 21            | 0           | 0             | JAN/FEB/MAR           | 950                       | 0                       | 0                                                  |  |
| APR/MAY/JUNE  | 12            | 0           | 0             | APR/MAY/JUNE          | 795                       | 0                       | 0                                                  |  |

## GOALS AND ACTUAL MEMBERS CUMULATIVE

| DROPPED CLUBS: 3            |     | 138 CLUBS OF 1,030 ADDED 1 OR | GENDER DISTRIBUTION             |                 |        |
|-----------------------------|-----|-------------------------------|---------------------------------|-----------------|--------|
|                             |     | MORE NEW MEMBERS              | MALE                            | 26,707 (68.93%) |        |
|                             |     |                               | FEMALE                          | 12,036 (31.07%) |        |
| DROPPED MEMBERS             |     |                               |                                 |                 |        |
| DECEASED                    | 3   | CLICK HERE FOR CUMULATIVE     | TOTAL FAMILY UNIT MEMBERS       |                 | 17,760 |
| CLUB CANCELLED 34 OTHER 664 |     | MEMBERSHIP DATA               | FAMILY MEMBERS PAYING HALF DUES |                 |        |
|                             |     |                               |                                 |                 | 10,186 |
| TOTAL                       | 701 |                               |                                 |                 |        |