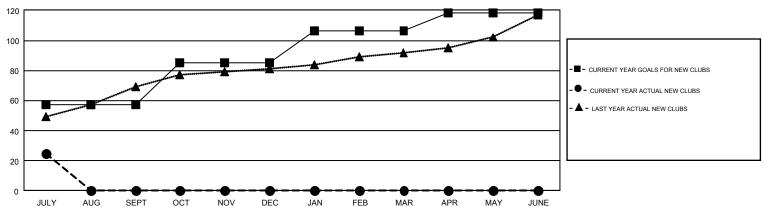

## GMT Constitutional Area 6, Group K

GMT: OPEN

REPORT DOES NOT INCLUDE CLUBS IN UNDISTRICTED AREAS.

| Clubs         |               |             |               | Members               |                           |                         |                                                    |  |
|---------------|---------------|-------------|---------------|-----------------------|---------------------------|-------------------------|----------------------------------------------------|--|
|               | RESULTS FO    | R 2019-2020 |               | RESULTS FOR 2019-2020 |                           |                         |                                                    |  |
| QUARTER       | NEW CLUB GOAL | NEW CLUBS   | DROPPED CLUBS | QUARTER               | MEMBER GROWTH NET<br>GOAL | MEMBER GROWTH<br>ACTUAL | DROPPED<br>MEMBERS ACTUAL<br>(including transfers) |  |
| JULY/AUG/SEPT | 57            | 25          | 3             | JULY/AUG/SEPT         | 1650                      | 948                     | 703                                                |  |
| OCT/NOV/DEC   | 28            | 0           | 0             | OCT/NOV/DEC           | 1180                      | 0                       | 0                                                  |  |
| JAN/FEB/MAR   | 21            | 0           | 0             | JAN/FEB/MAR           | 950                       | 0                       | 0                                                  |  |
| APR/MAY/JUNE  | 12            | 0           | 0             | APR/MAY/JUNE          | 795                       | 0                       | 0                                                  |  |

## GOALS AND ACTUAL NEW CLUBS CUMULATIVE